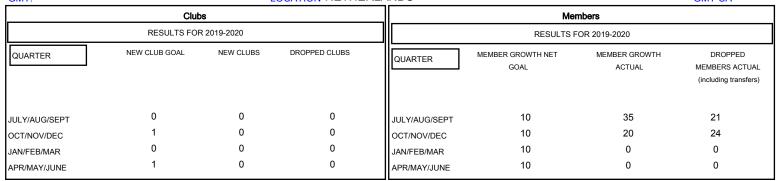

## MONTHLY MEMBERSHIP PROGRESS REPORT

## District 110CO

GMT: LOCATION NETHERLANDS GMT CA







| DROPPED CLUBS: 0  DROPPED MEMBERS |    | 33 CLUBS OF 81 ADDED 1 OR MORE NEW MEMBERS | GENDER DISTRIE  MALE  FEMALE    | 3UTION<br>1,688 (85.12%)<br>295 (14.88%) |    |
|-----------------------------------|----|--------------------------------------------|---------------------------------|------------------------------------------|----|
| DECEASED                          | 2  | CLICK HERE FOR CUMULATIVE  MEMBERSHIP DATA | TOTAL FAMILY UNIT MEMBERS       |                                          | 10 |
| CLUB CANCELLED                    | 0  |                                            | FAMILY MEMBERS PAYING HALF DUES |                                          | 5  |
| OTHER                             | 43 |                                            |