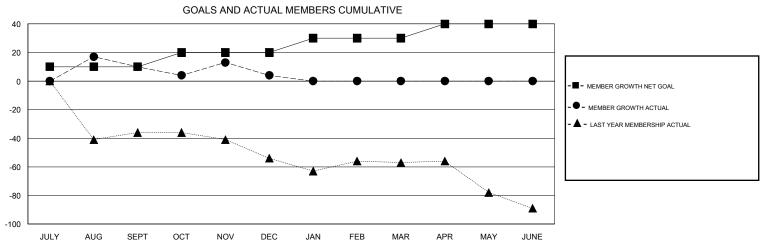

## MONTHLY MEMBERSHIP PROGRESS REPORT

## District 110CO

GMT: LOCATION NETHERLANDS GMT CA







| DROPPED CLUBS: 0  DROPPED MEMBERS |    | 33 CLUBS OF 81 ADDED 1 OR MORE NEW MEMBERS | GENDER DISTRIE  MALE  FEMALE    | 3UTION<br>1,688 (85.12%)<br>295 (14.88%) |    |
|-----------------------------------|----|--------------------------------------------|---------------------------------|------------------------------------------|----|
| DECEASED                          | 2  | CLICK HERE FOR CUMULATIVE  MEMBERSHIP DATA | TOTAL FAMILY UNIT MEMBERS       |                                          | 10 |
| CLUB CANCELLED                    | 0  |                                            | FAMILY MEMBERS PAYING HALF DUES |                                          | 5  |
| OTHER                             | 43 |                                            |